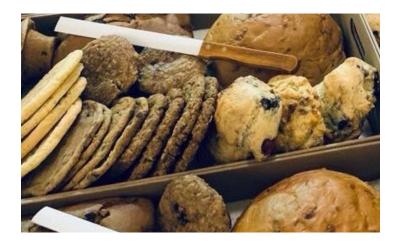

# Office Treats Tray

Serves 18-36 ......\$84.00

This tray of sweets is sure to please. Includes a dozen cookies, batter cake bread of the day, a loaf of your choice and 3 muffins & 3 scones of the day. Also includes a bread knife so you can slice the treats exactly how you'd like them.