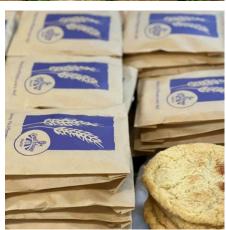

## Cookies Galore

24 Cookies ......\$55.00

A variety of two dozen of our giant, freshly baked, made from scratch cookies. Goes well with catering lunches, as an easy afternoon treat, or served with our popular Joe to Go.